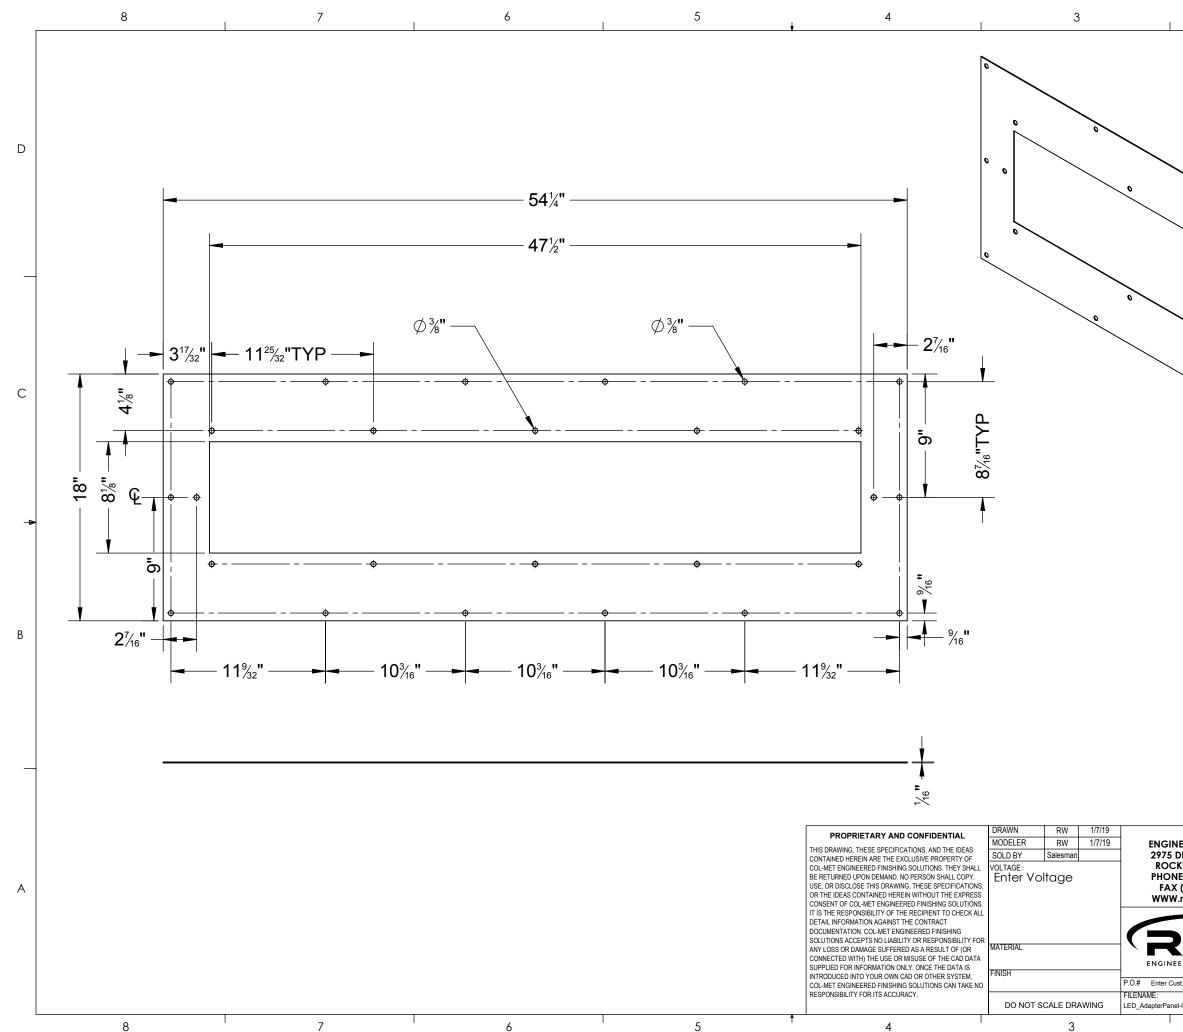

| 2                                                                                                                                   | I                                                                        | 1                                      |    |
|-------------------------------------------------------------------------------------------------------------------------------------|--------------------------------------------------------------------------|----------------------------------------|----|
| 0                                                                                                                                   |                                                                          |                                        | D  |
| •