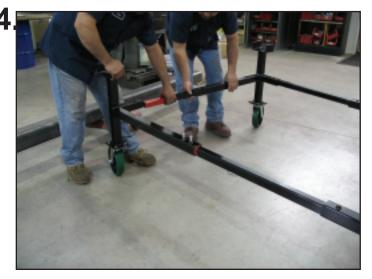

## 3.

Connect it to the short arm of another Corner Support. The Frame Brackets on top of the Corner Brackets should be facing the same way.

Continue attaching Extension Arms in this manner until you have the entire unit connected. Again, check to make sure all Frame Brackes are facing the same direction.