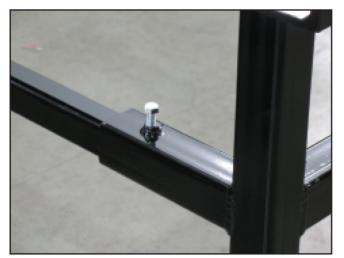

Screw locking bolts into threaded holes on Corner Brackets.

Adjust Dolly to desired width by sliding extension arms in or out and then securely tightening the locking bolts. For safety reasons NO RED PAINT should be showing on the Extension Arms. If red paint is visible then slide bracket into the the Corner support arm until it is no longer showing.