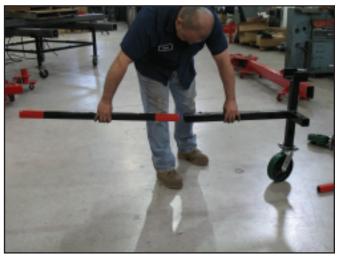

Champ Frame Straightening Equipment, Inc.

Install wheels onto four corner dolly supports with supplied bolts, lock washers & nuts. Tighten securely.

Insert Extension Arms into Corner Dolly Supports. Start by by installing the Extension Arm into the long arm of one of the Corner Supports.

## 3.

Connect it to the short arm of another Corner Support. The Frame Brackets on top of the Corner Brackets should be facing the same way.

Continue attaching Extension Arms in this manner until you have the entire unit connected. Again, check to make sure all Frame Brackes are facing the same direction.