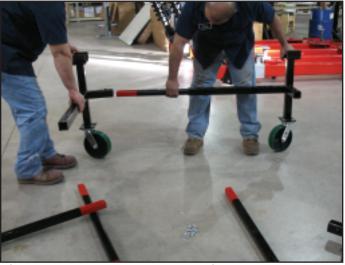

## 3.

Connect it to the short arm of another Corner Support. The Frame Brackets on top of the Corner Brackets should be facing the same way.

Continue attaching Extension Arms in this manner until you have the entire unit connected. Again, check to make sure all Frame Brackes are facing the same direction.

Screw locking bolts into threaded holes on Corner Brackets.

Adjust Dolly to desired width by sliding extension arms in or out and then securely tightening the locking bolts. For safety reasons NO RED PAINT should be showing on the Extension Arms. If red paint is visible then slide bracket into the the Corner support arm until it is no longer showing.