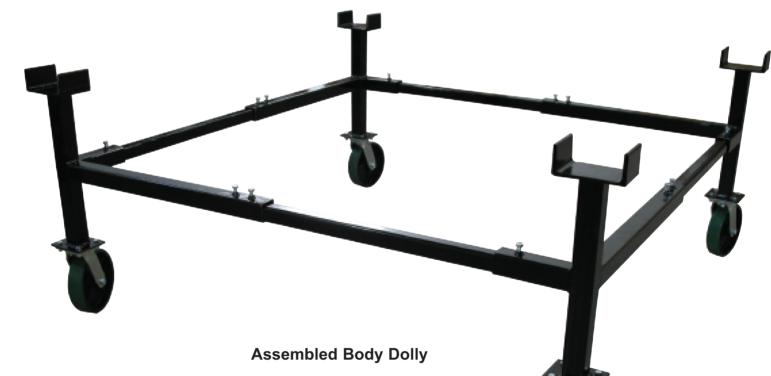

## 4701 Champ Body Dolly

Made In USA

Frame Straightening Equipment Inc.

Champ Frame Straightening Equipment, Inc.

Install wheels onto four corner dolly supports with supplied bolts, lock washers & nuts. Tighten securely.

Insert Extension Arms into Corner Dolly Supports. Start by by installing the Extension Arm into the long arm of one of the Corner Supports.

## 3.

Connect it to the short arm of another Corner Support. The Frame Brackets on top of the Corner Brackets should be facing the same way.

Continue attaching Extension Arms in this manner until you have the entire unit connected. Again, check to make sure all Frame Brackes are facing the same direction.