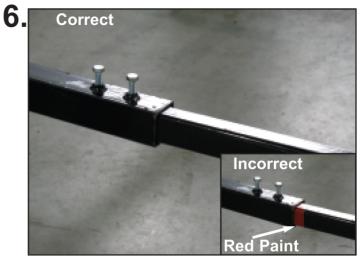

Screw locking bolts into threaded holes on Corner Brackets.

Adjust Dolly to desired width by sliding extension arms in or out and then securely tightening the locking bolts. For safety reasons NO RED PAINT should be showing on the Extension Arms. If red paint is visible then slide bracket into the the Corner support arm until it is no longer showing.