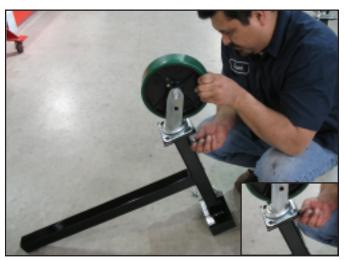

Champ Frame Straightening Equipment, Inc.

Install wheels onto four corner dolly supports with supplied bolts, lock washers & nuts. Tighten securely.

Insert Extension Arms into Corner Dolly Supports. Start by by installing the Extension Arm into the long arm of one of the Corner Supports.