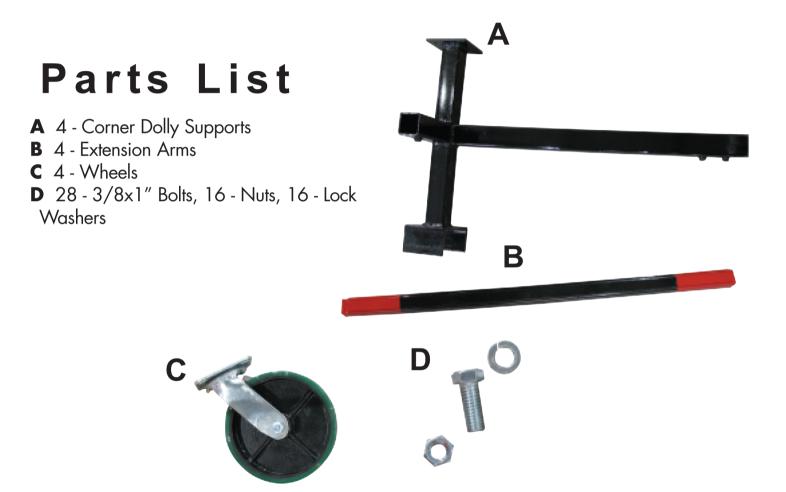

## 4701 Champ Body Dolly

Made In USA

Frame Straightening Equipment Inc.

Champ Frame Straightening Equipment, Inc.

Install wheels onto four corner dolly supports with supplied bolts, lock washers & nuts. Tighten securely.

Insert Extension Arms into Corner Dolly Supports. Start by by installing the Extension Arm into the long arm of one of the Corner Supports.