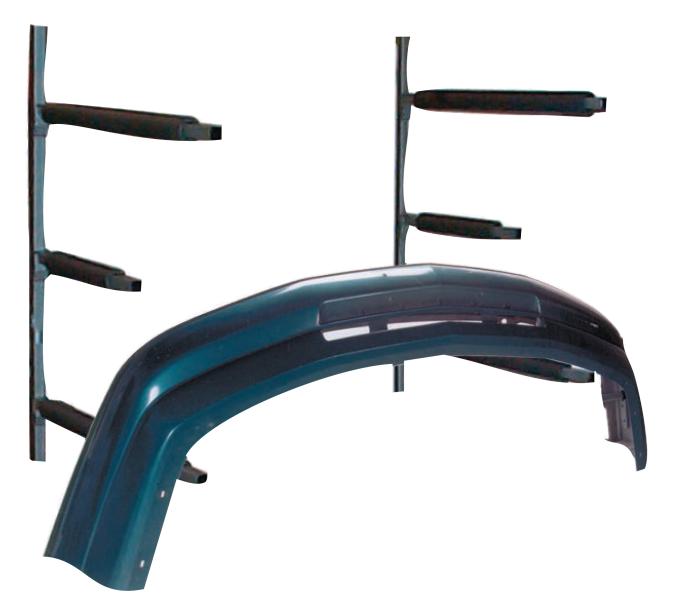

## 4019 - Champ Wall Mount Bumper Holder

Frame Straightening Equipment Inc.

WARNING

Read all assembly instructions completely before attempting to assemble unit. Improper assembly could result in damage to the bumpers or injury to user.

## Parts List

Includes: (2) Wall Mount Brackets (4) Long Arms

(2) Short Arms

Short Arms

**1.** Line up the metal tab of long arm to the top slot of the wall mounting bracket.

**2.** Using a rubber mallet, gently tap the metal tab of long arm in to the top slot of the wall mounting bracket.

## Wall Mounting Brackets

**3.** Repeat this step placing the tab of the short arm in the middle slot of the wall mounting bracket, and the remaining long arm in the bottom slot. Do these 3 steps with both wall brackets.