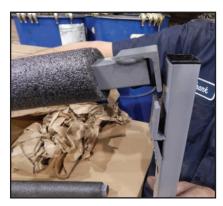

## Parts List

Includes: (2) Wall Mount Brackets (4) Long Arms

(2) Short Arms

Short Arms

**1.** Line up the metal tab of long arm to the top slot of the wall mounting bracket.

**2.** Using a rubber mallet, gently tap the metal tab of long arm in to the top slot of the wall mounting bracket.