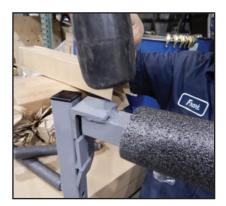

## Parts List

Includes: (2) Wall Mount Brackets (4) Long Arms

(2) Short Arms

Short Arms

**1.** Line up the metal tab of long arm to the top slot of the wall mounting bracket.

**2.** Using a rubber mallet, gently tap the metal tab of long arm in to the top slot of the wall mounting bracket.