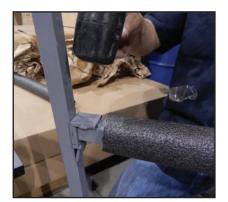

## Parts List

Includes: (2) Wall Mount Brackets (4) Long Arms

(2) Short Arms

Short Arms

**1.** Line up the metal tab of long arm to the top slot of the wall mounting bracket.

**2.** Using a rubber mallet, gently tap the metal tab of long arm in to the top slot of the wall mounting bracket.