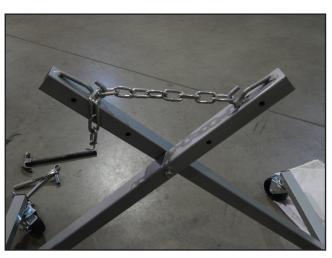

3.

Attach the chain onto the hooks of each support base.

Insert the extension bar into the support base. Line up the holes and insert the pin. Place the 1" caps on either end of the bar. Repeat with the other extension bar.