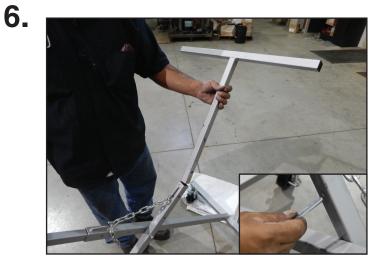

3.

Attach the chain onto the hooks of each support base.

Insert the extension bar into the support base. Line up the holes and insert the pin. Place the 1" caps on either end of the bar. Repeat with the other extension bar.