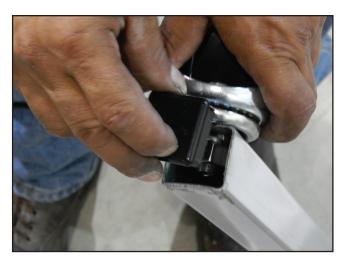

3.

Attach the chain onto the hooks of each support base.

Insert the extension bar into the support base. Line up the holes and insert the pin. Place the 1" caps on either end of the bar. Repeat with the other extension bar.