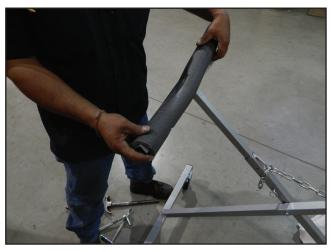

## WARNING

Read all assembly instructions completely before attempting to assemble unit. Improper assembly could result in damage to unit or injury to user.

Champ Frame Straightening Equipment, Inc.



Insert wheel into the support base. Place the washer and nut onto the wheel bolt. Tighten the nut. Repeat for other 3 wheels.



2.

Insert the 1-1/2" cap on each end of the 2 support bases.



Insert the bolt into the bottom hole on one of the support bases.



Insert the bolt into the bottom hole of the other support base, and tighten the nut onto the bolt.



3.



Attach the chain onto the hooks of each support base.



Insert the extension bar into the support base. Line up the holes and insert the pin. Place the 1" caps on either end of the bar. Repeat with the other extension bar.



Place the foam pads onto the extension bars.

## The Champ Rolling Panel Stand is now ready to be used.