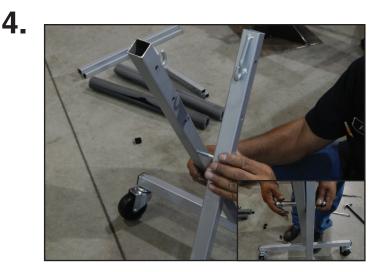

3.

Attach the chain onto the hooks of each support base.

Insert the extension bar into the support base. Line up the holes and insert the pin. Place the 1" caps on either end of the bar. Repeat with the other extension bar.