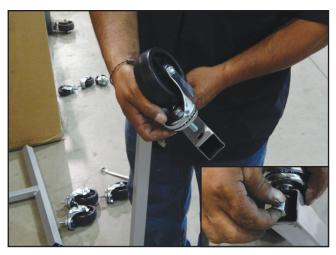

## WARNING

Read all assembly instructions completely before attempting to assemble unit. Improper assembly could result in damage to unit or injury to user.

Champ Frame Straightening Equipment, Inc.

Insert wheel into the support base. Place the washer and nut onto the wheel bolt. Tighten the nut. Repeat for other 3 wheels.