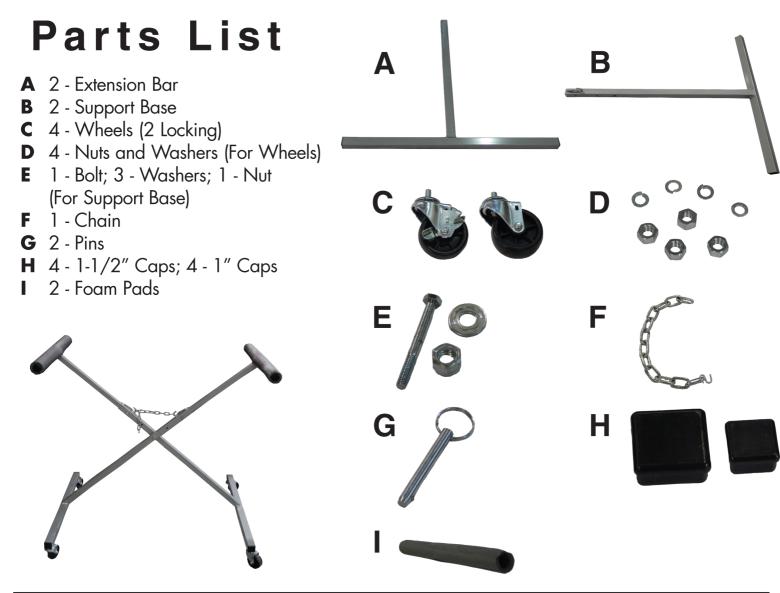

## WARNING

Read all assembly instructions completely before attempting to assemble unit. Improper assembly could result in damage to unit or injury to user.

Champ Frame Straightening Equipment, Inc.

Insert wheel into the support base. Place the washer and nut onto the wheel bolt. Tighten the nut. Repeat for other 3 wheels.