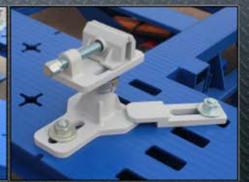

TUXEDO Di

**FR-77T** 

Tubular Platform 18 ft / 20 ft

Clear Floor, 360 Degree Pulling Capability w/ Universal Anchoring Adjustable height Pinch Weld Clamp Assemblies

## Features

- · Designed to accommodate Full-frame or uni-body type vehicles
- Hydraulic Tilt Deck operation with 7,700 lb. lifting capacity
- Durable, Heavy Duty construction with powder coat finish
- Universal Anchoring System with adjustable Height Pinch Weld Clamp Assemblies
- Clear Floor 360 degree Pulling Capacity
- Multiple Tie-Down locations
- . Twin 10 Ton round Pull Towers w/ telescoping **Tower Heads**
- Adjustable Tower Collars
- . (2ea) Pull Chains w/ Hooks
- (2ea) HQ Air/Hydraulic Pumps with Pressure Gauge
- Quick Disconnect Hydraulic Fitting and Hose Connections
- Drive-On Ramps