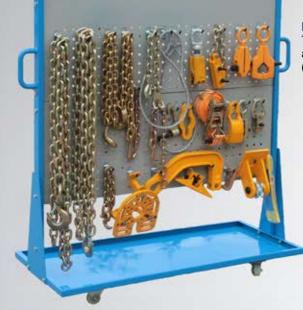

## FR-77T- 18' & 20' Tilt Deck, Tubular Frame Racks **Included Accessories**

**OH Boom Pull Tower Extension** 

Universal Wheel Stand & Dead Vehicle Dolly

FR-77-TBK25 Tool Board, Tool and Clamp Kit (Sold Seperately)