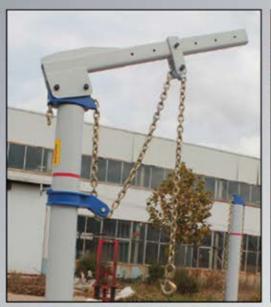

## FR-77T- 18' & 20' Tilt Deck, Tubular Frame Racks **Included Accessories**

**OH Boom Pull Tower Extension** 

Universal Wheel Stand & Dead Vehicle Dolly

FR-77-TBK25 Tool Board, Tool and Clamp Kit (Sold Seperately)

## Features

- · Designed to accommodate Full-frame or uni-body type vehicles
- Hydraulic Tilt Deck operation with 7,700 lb. lifting capacity
- Durable, Heavy Duty construction with powder coat finish
- Universal Anchoring System with adjustable Height Pinch Weld Clamp Assemblies
- Clear Floor 360 degree Pulling Capacity
- Multiple Tie-Down locations
- . Twin 10 Ton round Pull Towers w/ telescoping **Tower Heads**
- Adjustable Tower Collars
- . (2ea) Pull Chains w/ Hooks
- (2ea) HQ Air/Hydraulic Pumps with Pressure Gauge
- Quick Disconnect Hydraulic Fitting and Hose Connections
- Drive-On Ramps