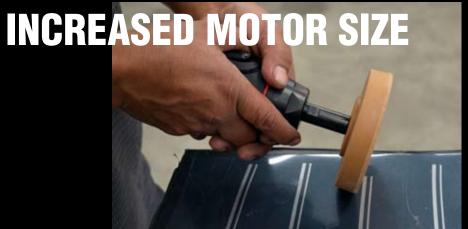

## **12 SMART ERASER PADS** 4" pads made of molded rubber with 5/16" arbor 400E 203 **PINSTRIPE REMOVAL TOOL**

Specialty tool developed for the removal of pinstripes, adhesives, double faced tapes and moldings with ASTRO'S Smart Eraser® Pads

- Tool includes built-in regulator
- 4,000 Max. RPM
- Lightweight reduces operator fatigue
- · Spanner wrenches included for easy removal of pad

| Model | Disc Capacity           | Free Speed            | Overall Length          | Net Weight       |  |
|-------|-------------------------|-----------------------|-------------------------|------------------|--|
| 203   | 4"                      | 4,000rpm              | 7-3/4" (97mm)           | 1-1/4lb. (.56kg) |  |
|       | Air Inlet Thread<br>NPT | Air Hose<br>I.D. Size | Avg.<br>Air Consumption | Air Pressure     |  |
|       | 1/4"                    | 3/8" (10mm)           | 4cfm                    | 90-120psi        |  |