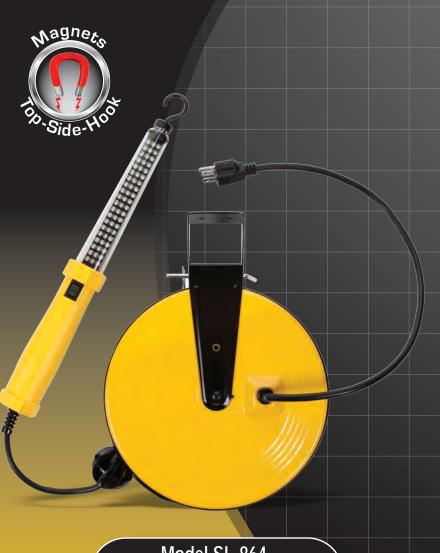

## Corded Work Light

Advanced LED Technology for the Shop

Super-bright LED wand provides broad even lighting for the best close-in illumination

Model SL-864
50 ft. cord on retractable metal reel mounting kit included

## Dual Purpose Magnet

| Model   | Cord           | Case Qty | UPC<br>0 17398 |
|---------|----------------|----------|----------------|
| SL-864  | 50 ft 18/2 SVT | 2        | 80109 6        |
| SL-2125 | 25 ft 18/2 SJT | 2        | 80121 8        |