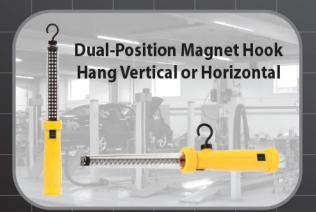

## **WORK LIGHT FEATURES**

- 60 premium LEDs 120 lumens never burn out
- LEDs are cool to the touch 35,000 hour life
- Heavy-duty rocker switch
- Magnet in body + top and hook for hands-free lighting
- Chemical / moisture / impact resistant housing
- Heavy-duty cords resist abrasion