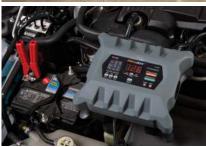

### POWER SUPPLY MODE FOR ON-VEHICLE REPAIRS

Increasingly, on-vehicle repairs require the maintenance of stable system power throughout the repair event. On many vehicle makes and models, a repair cannot be completed without keeping system voltage above a minimal level. PRO-LOGIX addresses this need with a specific operational mode, POWER SUPPLY MODE, that manages system voltage until the repair is complete.