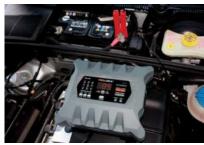

### POWER SUPPLY MODE FOR ON-VEHICLE REPAIRS

Increasingly, on-vehicle repairs require the maintenance of stable system power throughout the repair event. On many vehicle makes and models, a repair cannot be completed without keeping system voltage above a minimal level. PRO-LOGIX addresses this need with a specific operational mode, POWER SUPPLY MODE, that manages system voltage until the repair is complete.