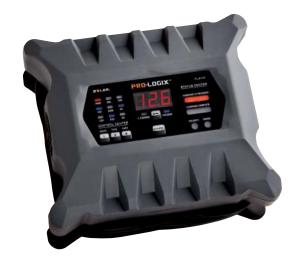

## Model No. PL2310

12V, 10/6/2A Intelligent
Battery Charger/Maintainer with Power Supply

- Automatic Operation
- Smart Clamp Technology
- · Charges all battery types
- · Temperature compensation
- · Enhanced maintenance mode
- · Integrated cable and clamp storage
- Meets all efficiency requirements

## Model No. PL2320

12V, 20/10/2A Intelligent
Battery Charger/Maintainer with Power Supply

- Automatic Operation
- Smart Clamp Technology
- · Charges all battery types
- Temperature compensation
- Enhanced maintenance mode
- · Integrated cable and clamp storage
- Meets all efficiency requirements

#### Model No. PL2410

12/24V, 10/6/2A Intelligent Battery Charger/Maintainer

- Automatic Operation
- 12 or 24 Volt modes
- Smart Clamp Technology
- Charges all battery types
- · Temperature compensation
- · Enhanced maintenance mode
- Integrated cable and clamp storage
- Meets all efficiency requirements