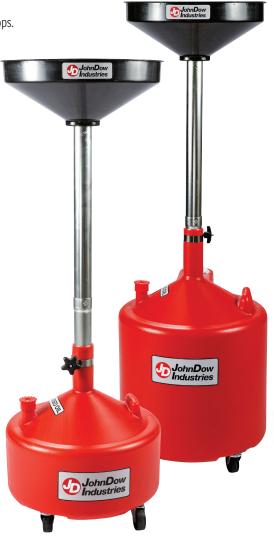

## **GALLON ECONOMY PORTABLE POLY OIL DRAIN**

These two poly drains offer an affordable option for lower volume repair shops.

## **Features include:**

- Lightweight construction
- Easy to maneuver
- Translucent poly tank allows for easy viewing of oil level
- Molded grips to assist in draining
- Large drain pipe allows oil to drain quickly

**Gravity Drain** Valve

Also included with the for accessing the tank gate valve for gravity

|  | SPECIFICATIONS:   | JDI-8DCP       | JDI-18DCP      |
|--|-------------------|----------------|----------------|
|  | GALLONS           | 8-GALLON       | 18-GALLON      |
|  | MATERIAL          | CLEAR POLY     | CLEAR POLY     |
|  | FUNNEL SIZE       | 16"            | 16"            |
|  | WHEEL SIZE        | 2-1/2" CASTERS | 2-1/2" CASTERS |
|  | HEIGHT ADJUSTMENT | 48" то 67"     | 48" то 71"     |
|  | WEIGHT            | 12 LBS.        | 15 LBS.        |