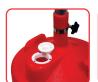

**Drain Spout &** Cap

Both the 8-gallon and 18-gallon models include a 1-1/2" drain spout with a cap for manual evacuation.

2" Access Port

The 18-gallon model features a 2" port for adding other fluids or 18-gallon model is a with a suction wand. draining

**Gravity Drain** Valve

Also included with the for accessing the tank gate valve for gravity

|  | SPECIFICATIONS:   | JDI-8DCP       | JDI-18DCP      |
|--|-------------------|----------------|----------------|
|  | GALLONS           | 8-GALLON       | 18-GALLON      |
|  | MATERIAL          | CLEAR POLY     | CLEAR POLY     |
|  | FUNNEL SIZE       | 16"            | 16"            |
|  | WHEEL SIZE        | 2-1/2" CASTERS | 2-1/2" CASTERS |
|  | HEIGHT ADJUSTMENT | 48" то 67"     | 48" то 71"     |
|  | WEIGHT            | 12 LBS.        | 15 LBS.        |