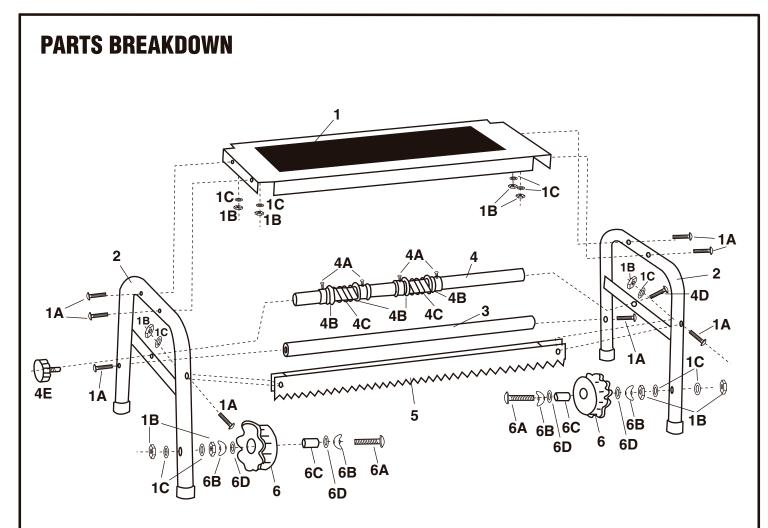

## Parts List

| Part No. | Description           | Qty |
|----------|-----------------------|-----|
| 4577-01  | Seat Board            | 1   |
| 4577-01A | M6 x 40 Bolt          | 8   |
| 4577-01B | M6 Nut                | 10  |
| 4577-01C | Ø6 x 12 Washer        | 10  |
| 4577-02  | Frame                 | 2   |
| 4577-03  | Connection Bar        | 1   |
| 4577-04  | Paper Roller Assembly | 1   |
| 4577-04A | Paper Roller Fixer    | 4   |
| 4577-04B | Ø20 Washer            | 4   |

| Part No. | Description              | Qty |
|----------|--------------------------|-----|
| 4577-04C | Spring                   | 2   |
| 4577-04D | M10 x 40 Bolt            | 1   |
| 4577-04E | M10 Knob                 | 1   |
| 4577-05  | Cutting Blade and Spring | 1   |
| 4577-06  | Tape Wheel Assembly      | 2   |
| 4577-06A | M6 x 120 Bolt            | 2   |
| 4577-06B | Wing Nut                 | 4   |
| 4577-06C | Tape Wheel Hub           | 2   |
| 4577-06D | 06 x 17 Washer           | 4   |